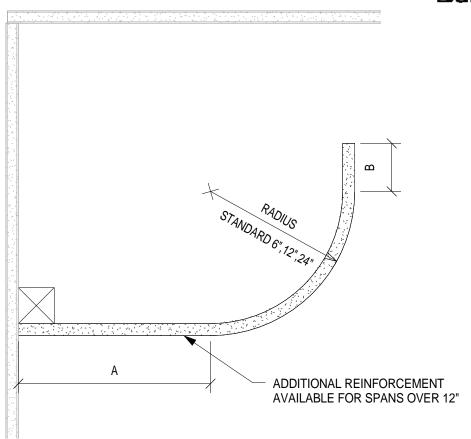

Standard Lengths - 8',10' Available Thickness - 1/2" Custom Radius Available

the

Light Cove

**Light Cove**